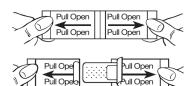

## Stat Strip® Opening Technology

- Technology provides for quick hygienic, aseptic application
- Easy opening makes applying bandages a simple process, even with gloves

| Item#   | Description                  | Packaging        |
|---------|------------------------------|------------------|
| 1087749 | Barbie, Stat Strip®, ¾" x 3" | 100/bx, 12 bx/cs |